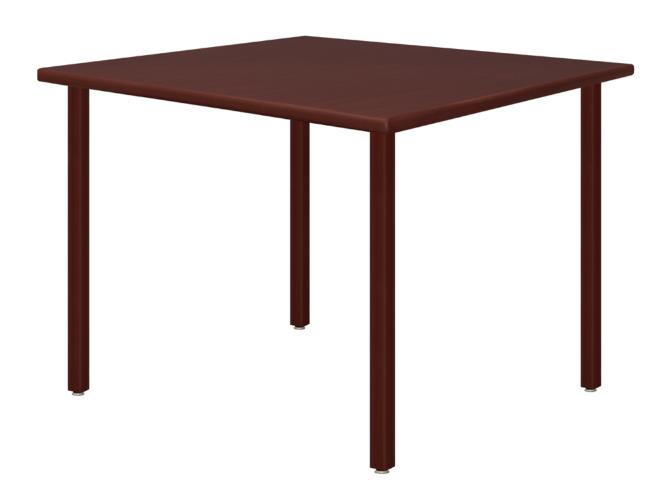

## winchester Chippendale Table

Stylish tables with traditional, Chippendale legs offer understated elegance in any dining environment.

Model: 30362 42W 42D 29.75H 28.5 Clearance Height

Optional Leg Style

Choose from a number of leg styles including Chippendale, Country, Federal, Rope Turn and Shaker.