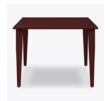

## winchester Chippendale Table

Stylish tables with traditional, Chippendale legs offer understated elegance in any dining environment.

Model: 30362 42W 42D 29.75H 28.5 Clearance Height